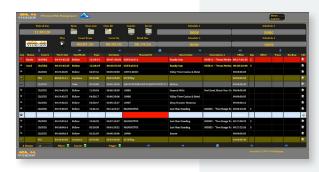

## **Web Hybrid Utility**

NVERZION has also introduced a new timeline view, enabling users to effortlessly monitor multiple channels at a high level or zoom into specific events on any given channel. This feature integrates seamlessly with our NControl playlist, allowing users to edit events directly from the timeline view without needing to learn a new interface. For in-depth control, simply select a channel to access its full list of events. This innovation enhances efficiency and user experience, providing comprehensive control with ease.